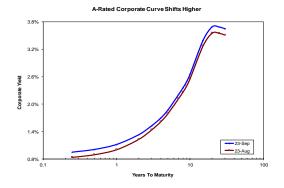

High-yield CDS costs declined swiftly after the FOMC meeting on the theory every bad business model can and will have access to cheap credit. Investment-grade CDS costs did not match these declines.

The A-rated corporate yield curve continues to mirror the UST curve as credit spreads remain in a narrow range. So long as both the European Central Bank and the Bank of England are in the market buying corporate bonds, it will be hard for U.S. investment-grade bonds to sell off very much.