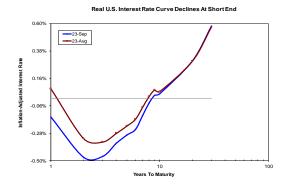

CDS costs on UST continued to decline. This suggests markets are looking at two years or more of a Republican-controlled Congress thwarting the next President, whomever or whatever that may be.

The pseudo-real yield curve declined at the short end of the yield curve and helped push precious metals higher. Long-term implied real rates have yet to increase to the point where they pose a direct threat to risky financial assets.