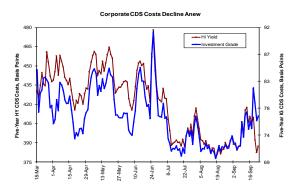

High-yield CDS costs declined swiftly after the FOMC meeting on the theory every bad business model can and will have access to cheap credit. Investment-grade CDS costs did not match these declines.

The A-rated corporate yield curve continues to mirror the UST curve as credit spreads remain in a narrow range. So long as both the European Central Bank and the Bank of England are in the market buying corporate bonds, it will be hard for U.S. investment-grade bonds to sell off very much.