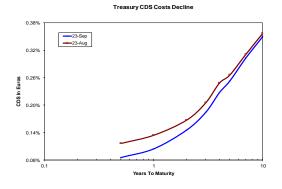

CDS costs on UST continued to decline. This suggests markets are looking at two years or more of a Republican-controlled Congress thwarting the next President, whomever or whatever that may be.

The pseudo-real yield curve declined at the short end of the yield curve and helped push precious metals higher. Long-term implied real rates have yet to increase to the point where they pose a direct threat to risky financial assets.