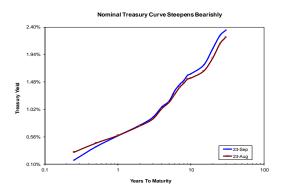

## **Key Market Indications**

While TIPS breakevens rose following the dovish FOMC meeting, nominal yields fell. Did the Federal Reserve drive implied real rates lower by not raising the target federal funds rate lower within a heavily over-reserved banking system? Of course not, but that is the outcome seen on the screen.