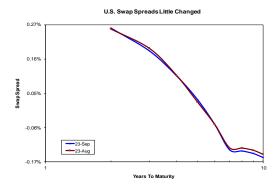

Swap spreads, which rise when floating-rate borrowers want to fix their payments, continue to invert bullishly. This has been a very persistent pattern for the past five years. Floating-rate payors are not in any demonstrable hurry to fix their payments.