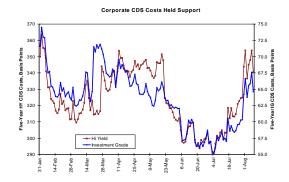

Five-year CDS costs for both investment-grade and high-yield bonds held support at the levels established during the previous week's Argentine default and indeed during April-May. However, until swap spreads start to decline or unless Treasury yields break through last week's lows, it is unlikely these CDS costs will revisit their July lows anytime soon.