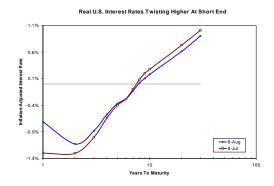

Real rates remain negative out to the sevenyear horizon. The increase at short-dated maturities is a negative for precious metals. The decline at longer maturities is normally bullish for risky financial assets, but this factor is overwhelmed easily during risk-off periods.