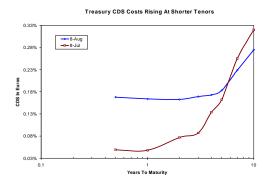

Euro-denominated CDS costs on U.S. Treasuries remain elevated at shorter-dated tenors. The market is pricing in future fiscal dysfunction in Congress, something that no doubt will increase if control of the Senate shifts after the November elections.