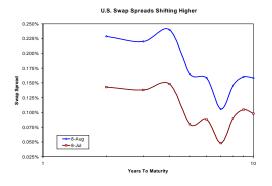

Swap spreads, which rise when floating-rate borrowers want to fix their payments, continue to shift higher across tenors with greater increases occurring at the short end. This trend is a definite impediment to further compression in corporate bonds' credit spreads.