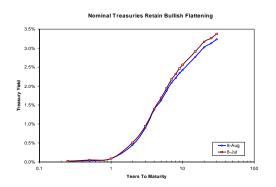

## **Kev Market Indications**

The bullish flattening of the Treasury yield curve pushed through into what may have been a bull trap by Friday morning. As this is and has been an extremely news-driven market, projections cannot be made with a great deal of confidence, but retreats to 2.50% and 3.35% on the ten- and thirty-year UST, respectively, are indicated.