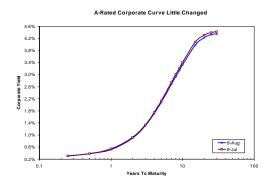

The A-rated yield curve continues to move similarly to the Treasury yield curve. The resilience here is not being matched by high-yield bonds' yield curves; there an increased level of risk aversion has pushed yields higher at maturities of two years or less. While the present configuration is not significantly negative for equities, it is not the positive factor it was through July.